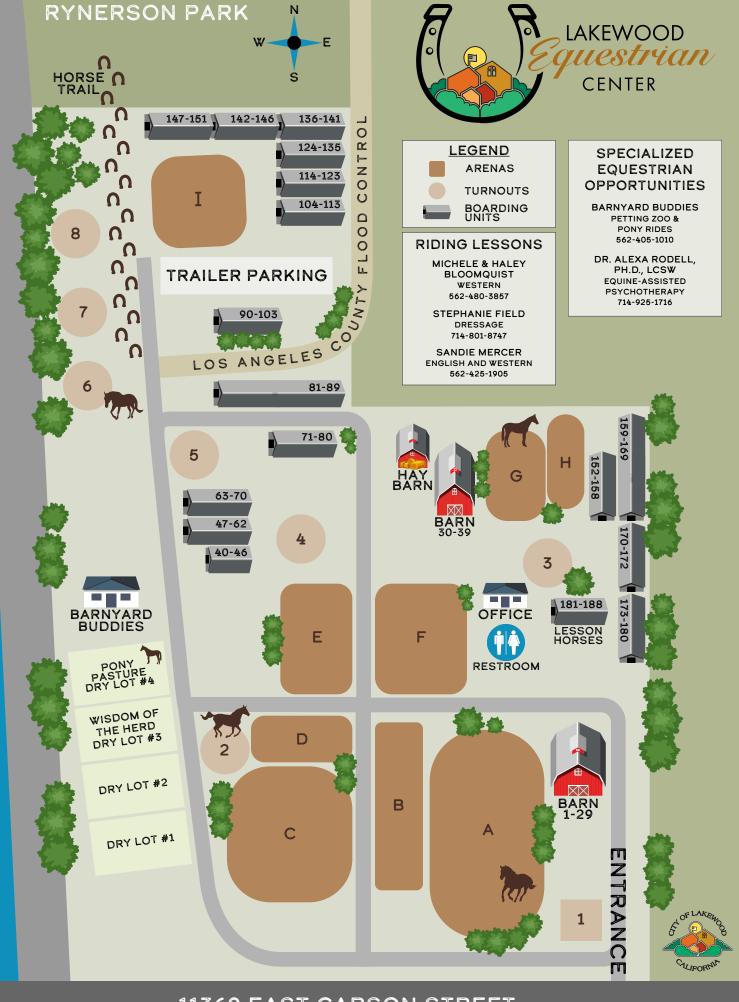

www.lakewoodcity.org/equestrian

The Lakewood Equestrian Center (LEC) is a public equestrian facility. The equestrian center's primary functions are horse boarding and training, and providing riding lessons. The facility is open 7 days a week from dawn to dusk, serving the local equine community and youth. The 19-acre facility also has access to miles of trails along the San Gabriel River trail system, the city's own Nature Trail along the westerly side of the San Gabriel River and the adjacent Rynerson Park.