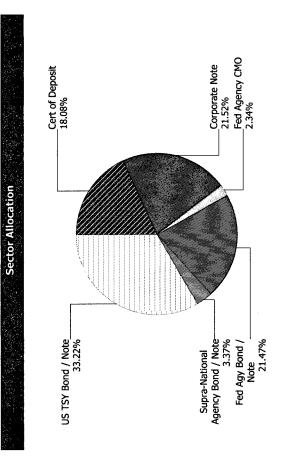

### STATEMENT OF FACT

The investments represented in this report are allocated to a variety of funds such as the General Fund, Water Fund, Redevelopment Funds, Restricted Special Revenue Funds, and Fiduciary Funds.

The City's idle funds are invested in compliance with the City's investment policy, which was last reviewed and approved in January 2015 by the City Council, and is compliance with the updated Investment Policy proposed for adoption. Specifically, the city's investment objectives in the investment of public funds are safety, liquidity and yield. To accomplish these objectives, the following types of investments have been chosen and the City is currently or in the past invested in the following securities: