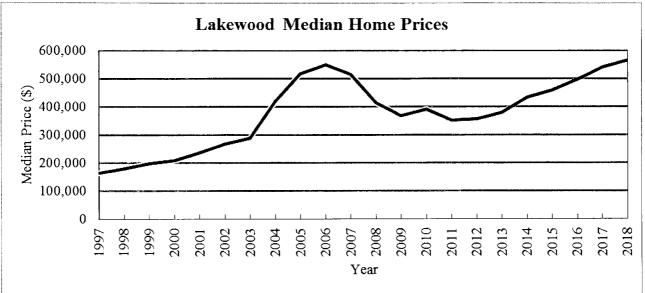

|
| January 2008  | 414,500               |
| January 2009  | 367,500               |
| January 2010  | 390,000               |
| January 2011  | 352,500               |
| January 2012  | 356,250               |
| 2013 Q1       | 380,000               |
| 2014 Q1       | 435,000               |
| 2015 Q1       | 460,000               |
| 2016 Q1       | 496,000               |
| 2017 Q1       | 540,000               |
| 2018 Q1       | 568,000               |
| 2019 Q        | 565,000               |

 Table 3: Median Home Prices in Lakewood

Sources: (1) California Association of Realtors, 1997-2001 & 2003-2012.
2013-2017. HdL – Los Angeles County Sales History – Q1 of 2013-2018.
(2) Average provided by GRC Associates study, October 21, 2002.

Chart 1: Lakewood's Median Home Prices



Sources: (1) California Association of Realtors, 1997-2001 & 2003-2012. 2013-2017. HdL – Los Angeles County Sales History – Q1 of 2013-2018. (2) Average provided by GRC Associates study, October 21, 2002.

| Year          | Vacancy Rate |  |
|---------------|--------------|--|
| January 1997  | 2.58         |  |
| January 1998  | 2.58         |  |
| January 1999  | 2.58         |  |
| January 2000  | 2.59         |  |
| January 2001  | 1.67         |  |
| January 2002  | 1.67         |  |
| February 2003 | 1.67         |  |
| May 2004      | 1.67         |  |
| July 2005     | 1.67         |  |
| February 2006 | 1.67         |  |
| February 2007 | 1.67         |  |
| January 2008  | 1.67         |  |
| January 2009  | 1.67         |  |
| April 2010    | 3.4          |  |
| January 2011