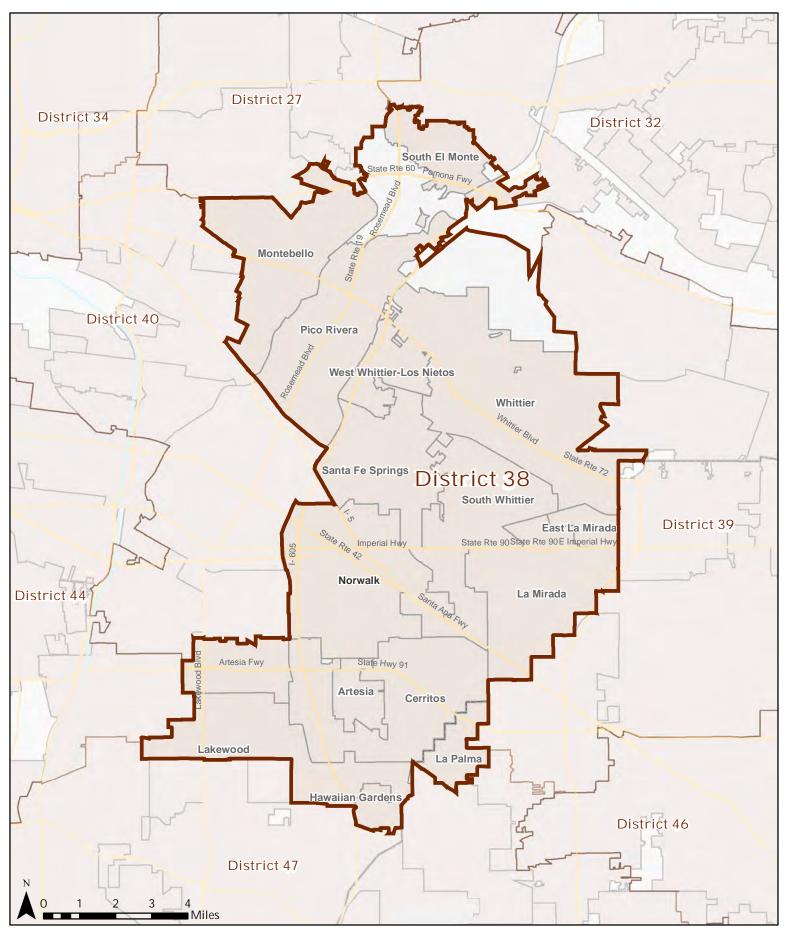

## California State Congressional District 38

Map created by Healthy City, a project of the Advancement Project, August 2011. Created from CRC Certified Map: crc\_20110815\_congress\_certified\_statewide.zip. SHA-1: 1893c0695a42454a202f5b1ef433abff6b491db9. Basemap from US Census Bureau TIGER/Line Shapefiles.