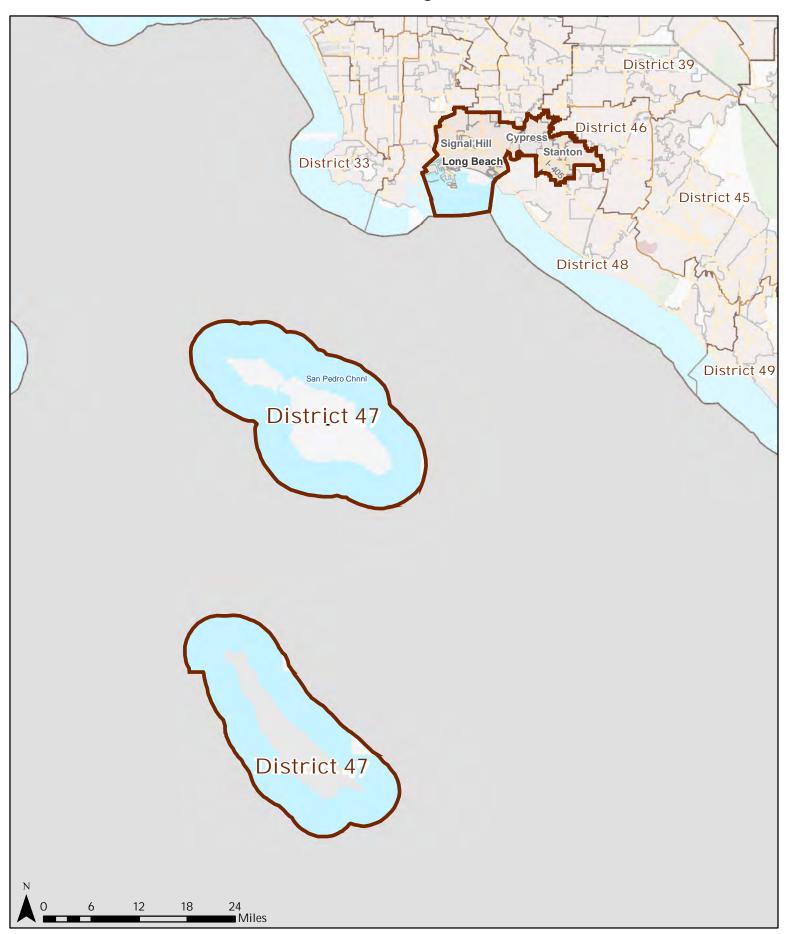

## California State Congressional District 47

Map created by Healthy City, a project of the Advancement Project, August 2011. Created from CRC Certified Map: crc\_20110815\_congress\_certified\_statewide.zip. SHA-1: 1893c0695a42454a202f5b1ef433abff6b491db9. Basemap from US Census Bureau TIGER/Line Shapefiles.