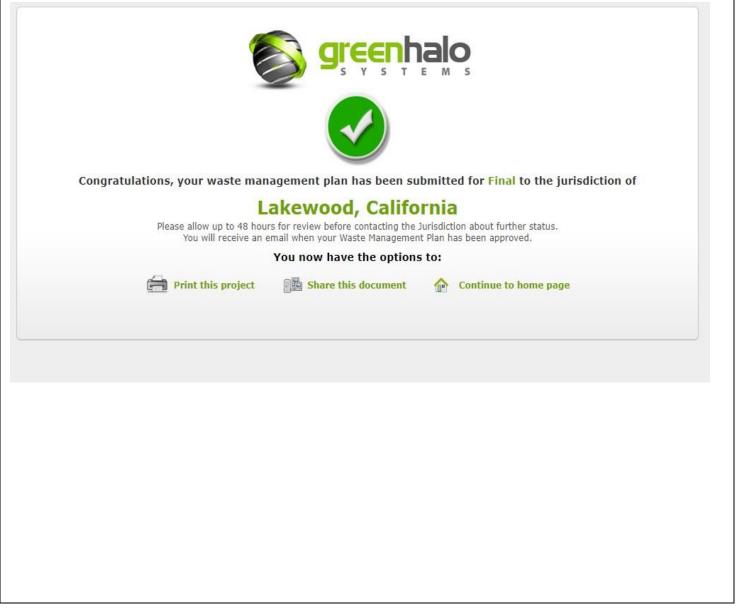

#### Step 9- Create and Submit a CWMP- Complete and Review

- 1. The "Submit for Approval" screen will appear. After reviewing the terms and conditions, check the box and provide your electronic signature by typing your name and selecting your title (role in this project) from the drop down menu. If you are a contractor, you will also need to provide your Contractor State License Number.
- 2. If you would like to receive a text message from Green Halo in addition to an email confirming submission of your plan, check the box and provide your mobile phone number.
- 3. Once finished, scroll to the bottom of the page and click "Submit Project For Approval". A box will pop up; click the blue "OK" box.
- 4. You can log off or continue to the home screen to view your submitted plan. City staff will review your plan within 2-5 business days. You will receive an email notification from Green Halo when your plan is accepted/approved. You will need to keep all recycling and disposal facility weight tickets and records. If your plan is not approved, you will be notified with an email from Green Halo. Log into your Green Halo account and click the link in the red bar to read the reason why it was rejected and address the issues related to your project.