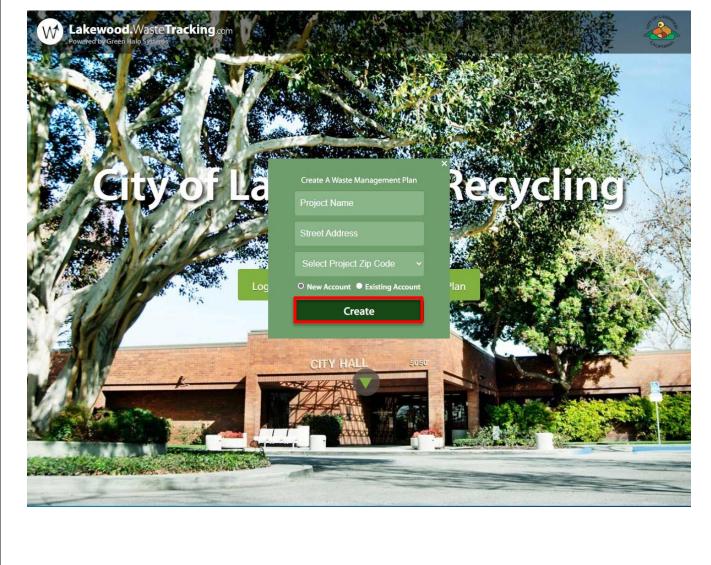

#### Step 1- Creating an Account (First Time Users)

- 1. Click on "Create Your Waste Management Plan"
- 2. Enter Project Name, Street Address, and Zip Code of project. For the project name, you can enter a brief description of the project, such as "Bathroom Remodel".
  - Do not enter City or State.
- 3. Select "New Account"
- 4. Click "Create"