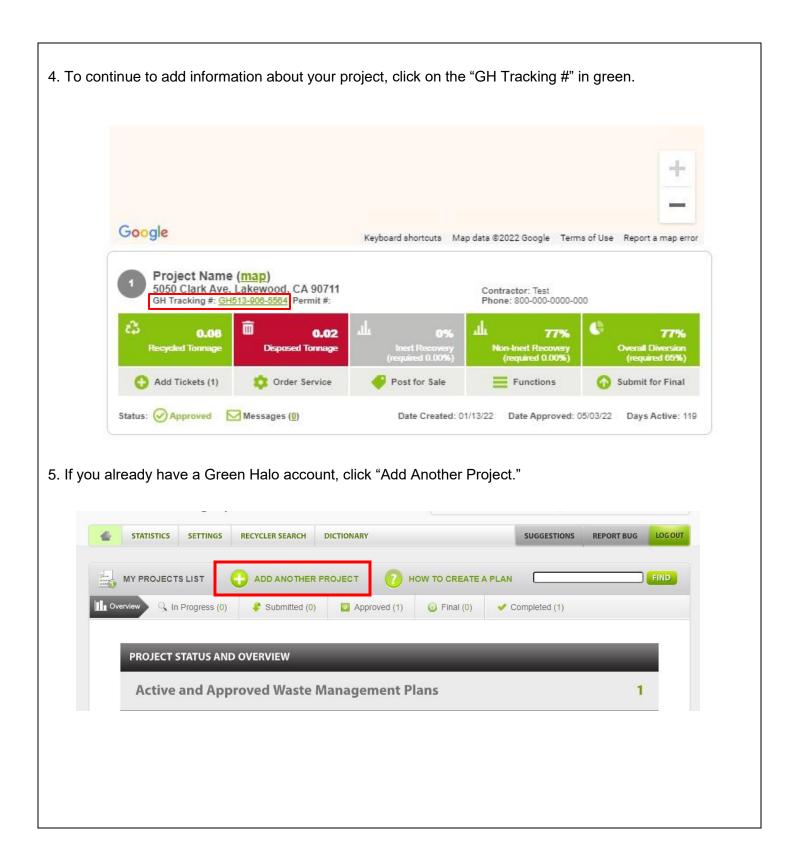

#### Step 4- Create and Submit a CWMP- Project Information

- 1. Verify that you are logged into <u>www.lakewoodwastetracking.com</u>
- 2. For text to be converted to other languages, click on the tip of the page under "Select Language" and select from the drop down menu.
- 3. Click on "Waste Management Plans in Progress"

| Active and Approved Waste Management Plans | 0 |
|--------------------------------------------|---|
| Waste Management Plans in Progress         | 1 |
| Waste Management Plans Pending Approval    | 0 |
| Waste Management Plans Submitted for Final | 0 |
| Waste Management Plans Completed           | 0 |