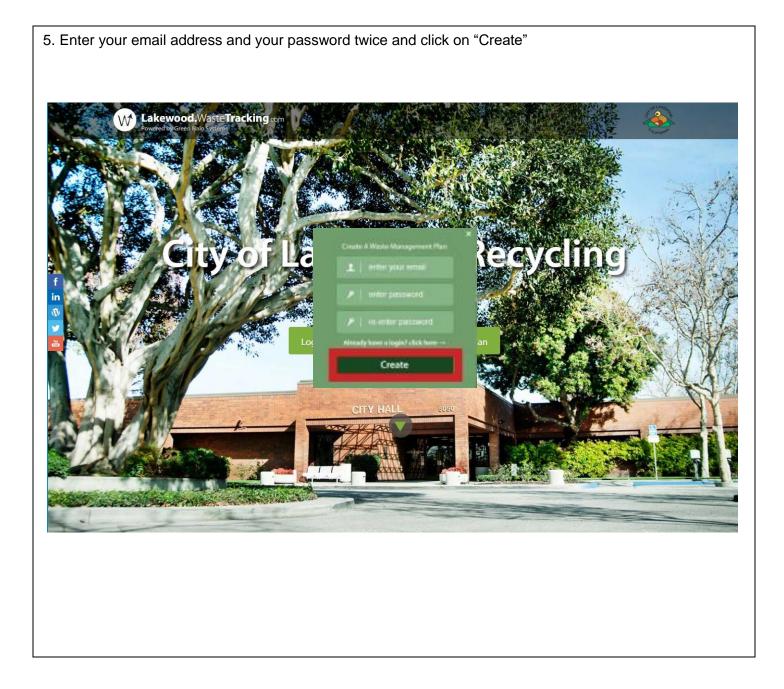

#### Step 2- Enter Company Info

The information under your "Log In Profile" should already be filled out. Unless you want to change your username or password, you can skip to the "User Profile" section.

- 1. Enter information on all required fields:
- 2. First/Last name
- 3. Position- (role in project- agent, contractor, owner, permit runner)
- 4. Contractor company name
- 5. Contractor company website
- 6. Contractor company address- in the address line 2, please enter the contractor company email
- 7. Contractor company zip code
- 8. Contractor company phone
- 9. How you heard about Green Halo- select "City, County or State".
- 10. Click on "Next step"