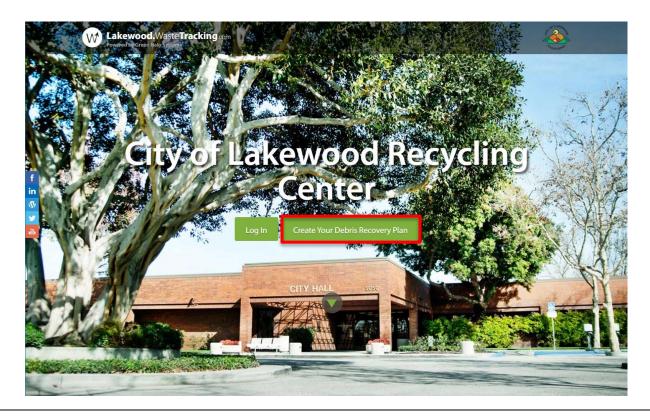

#### Step 1- Creating an Account (First Time Users)

- 1. Click on "Create Your Waste Management Plan"
- 2. Enter Project Name, Street Address, and Zip Code of project. For the project name, you can enter a brief description of the project, such as "Bathroom Remodel".
  - Do not enter City or State.
- 3. Select "New Account"
- 4. Click "Create"