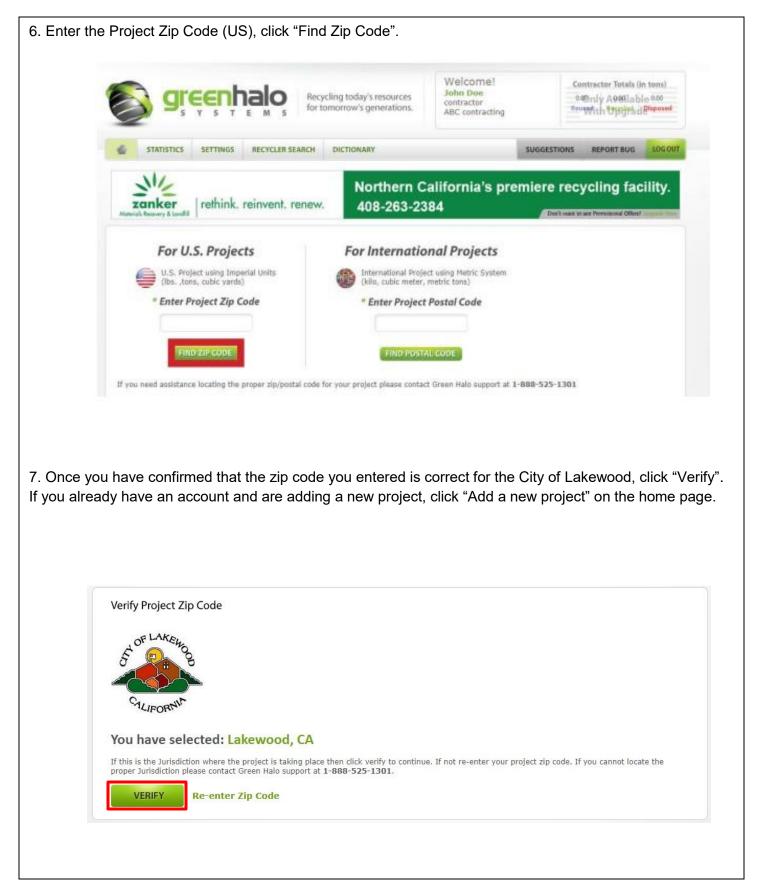

#### Step 1- Creating an Account (First Time Users)

- 1. Click on "Create Your Waste Management Plan"
- 2. Enter Project Name, Street Address, and Zip Code of project. For the project name, you can enter a brief description of the project, such as "Bathroom Remodel".
  - Do not enter City or State.
- 3. Select "New Account"
- 4. Click "Create"