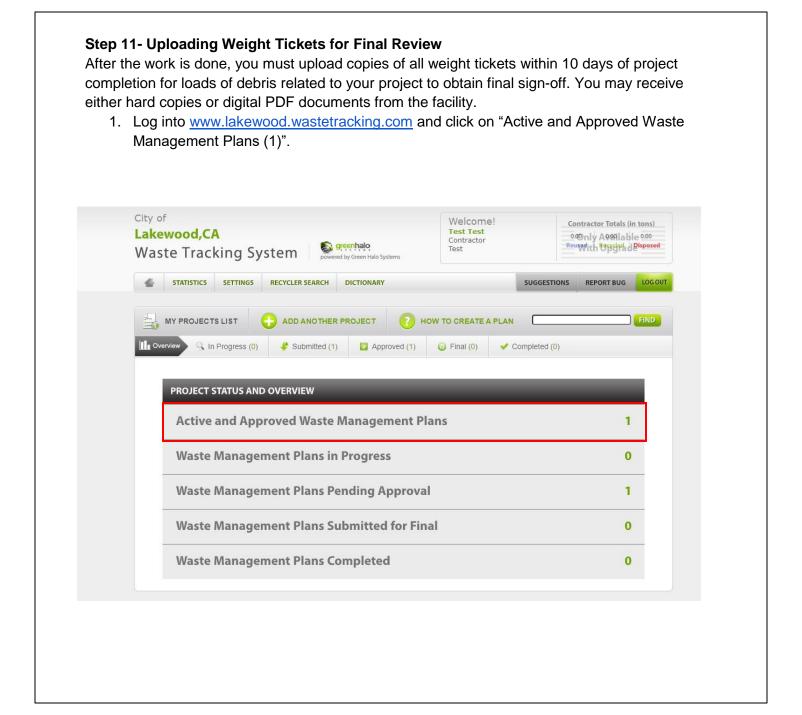

oad the wrong file by accident, you may select the box and delete the file. 9. After uploading your documents, you may log out and wait for the City to approve your plan. PROJECT INFORMATION PROJECT TRANSPORTER METHOD RECOVERED FACILITIES & TICKETS DATA BY BY PERMIT MESSAGES & HISTORY **BID SHEET** FILES Files & Documents Upload support documentation other than weight tickets (e.g. reports, permits, documentation, etc.) These files are considered to be part of the final Demolition Debris Recovery Plan and will be visible to the jurisdiction and individuals given access to this project in Green Halo. (Acceptable file formats: .JPG, .DOC, .XLS, .PDF) **Upload Files & Documents** File \* Choose File No file chosen .JPG, .DOC, .XLS or .PDF UPLOAD FILE **Files & Documents** No Uploaded Files.



- 2. To add tickets, click on "Add Tickets."
- 3. Upload PDFs or images of weight tickets from the facilities by:
  - a. If you received tickets from the facility in PDF format, you can upload them to your Green Halo account.
  - b. For hard copies of tickets, scan using a personal scanner and upload them to Green Halo using your computer, or
  - c. Take sharp photos of the tickets with your phone and upload them to the website using your phone.

| PROJECT<br>IFORMATION S | PROJECT<br>TATISTICS | TRANSPORTER<br>METHOD | RECOVERED | FACILITIES<br>& TICKETS | BID SHEET | DATA BY<br>BY PERMIT | FILES | MESSAGES<br>& HISTORY | ADD<br>TICKET | SUBMIT<br>FOR FINAL |
|-------------------------|----------------------|-----------------------|-----------|-------------------------|-----------|-----